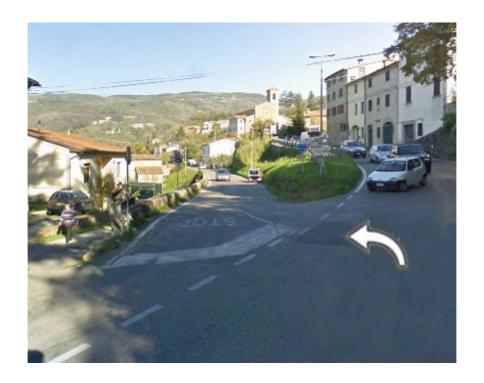

 Go straight, after arriving at Nievole go along until a small roundabout where you have to take the first exit.

Go straight

 After arriving at Casore del Monte go straight and turn left at the stop sign. Then go along direction Femminamorta/Prunetta