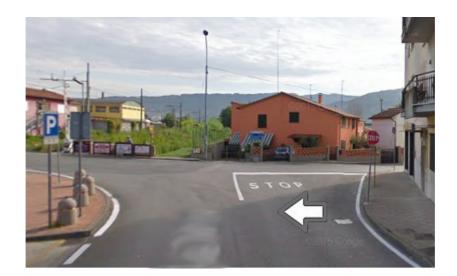

 Go straight, after arriving at Nievole go along until a small roundabout where you have to take the first exit.

Go straight

 After arriving at Casore del Monte go straight and turn left at the stop sign. Then go along direction Femminamorta/Prunetta