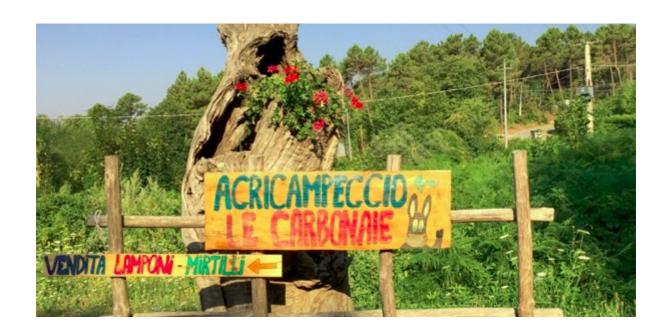

 Go straight for about 2 minutes and on the left you will find a sign Agricampeggio Le Carbonaie. Welcome, you are arrived!