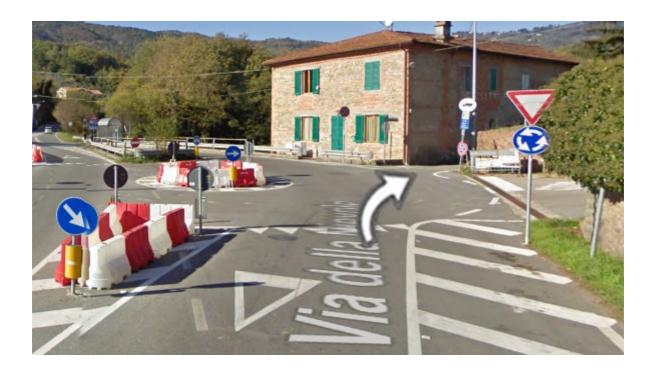

• Go through the level crossing and turn right at the stop sign.

- Go straight until La Colonna, at the traffic light turn right direction Pistoia

 Go straight, after arriving at Ponte di Serravalle go along, after crossing a small bridge turn left direction Marliana.