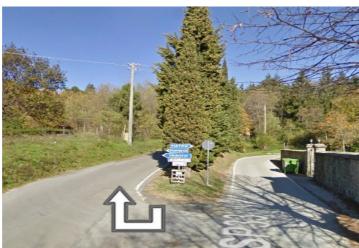

## 1° way:

• Go straight, after the Zoo go along until you reach Momigno. After Momigno go along for about 5 minutes and on the left you will find a sign of Casore del Monte, follow that way on the left.