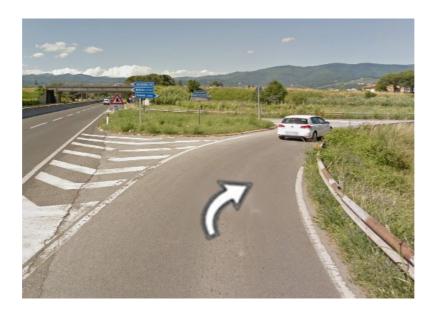

At the stop sign turn left direction Montagnana / Giardino Zoologico

At this point there are two ways: the first is a larger street and we suggested it for caravan owner's, the second is narrower but shorter (about 10 minutes less)

## 1° way:

• Go straight, after the Zoo go along until you reach Momigno. After Momigno go along for about 5 minutes and on the left you will find a sign of Casore del Monte, follow that way on the left.