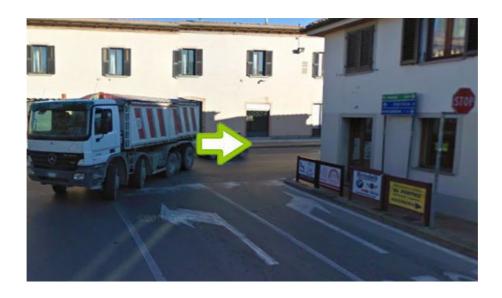

At the stop sign turn left direction Montagnana / Giardino Zoologico

At this point there are two ways: the first is a larger street and we suggested it for caravan owner's, the second is narrower but shorter (about 10 minutes less)