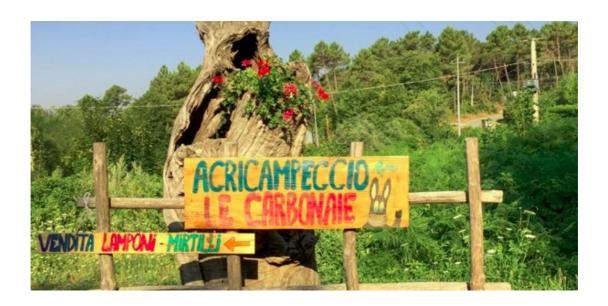

 Go straight for about 5 minutes and on the left you will find a sign Agricampeggio Le Carbonaie. Welcome, you are arrived!

 Go straight for about 3 minutes and on the left you will find a sign Agricampeggio Le Carbonaie. Welcome, you are arrived!

 Go straight for about 2 minutes and on the left you will find a sign Agricampeggio Le Carbonaie. Welcome, you are arrived!