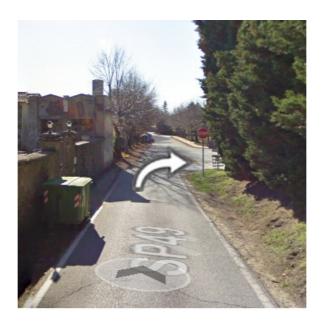

## 2° way:

• Go straight, after about 5 minutes from the Zoo you will cross a small bridge and you will find a group of houses. At this point turn left direction Casore del Monte.

 Go straight until you reach Casore del Monte, at the stop sign turn right direction Femminamorta.