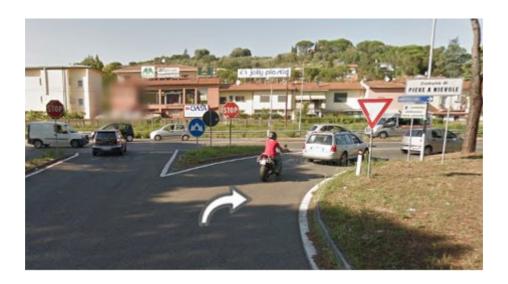

 Go straight, after arriving at Nievole go along until a small roundabout where you have to take the first exit.

Go straight

 After arriving at Casore del Monte go straight and turn left at the stop sign. Then go along direction Femminamorta/Prunetta