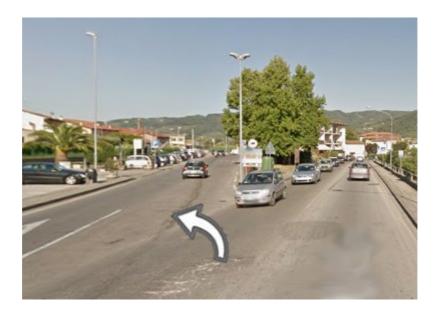

• Stay on the right and at the stop sign turn right direction Fucecchio

• Go straight for about 2 minutes then turn left before the traffic light direction Pistoia

• At the stop sign turn left direction Pistoia