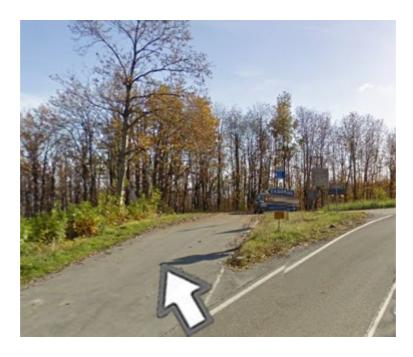

 Go straight, after arriving at Nievole go along until a small roundabout where you have to take the first exit.

Go straight

 After arriving at Casore del Monte go straight and turn left at the stop sign. Then go along direction Femminamorta/Prunetta

 Go straight for about 2 minutes and on the left you will find a sign Agricampeggio Le Carbonaie. Welcome, you are arrived!