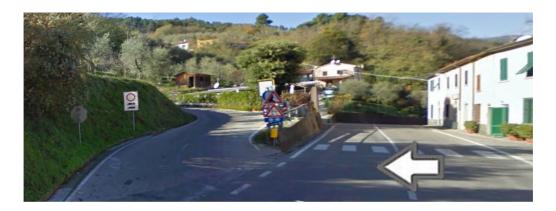

At the stop sign turn left direction Montagnana / Giardino Zoologico

At this point there are two ways: the first is a larger street and we suggested it for caravan owner's, the second is narrower but shorter (about 10 minutes less)