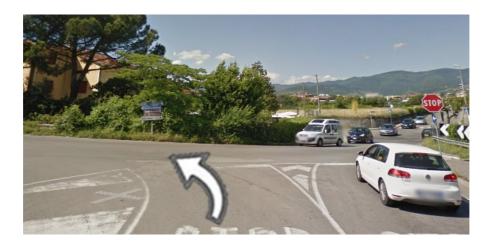

## 2° way:

• Go straight, after about 5 minutes from the Zoo you will cross a small bridge and you will find a group of houses. At this point turn left direction Casore del Monte.

 Go straight until you reach Casore del Monte, at the stop sign turn right direction Femminamorta.