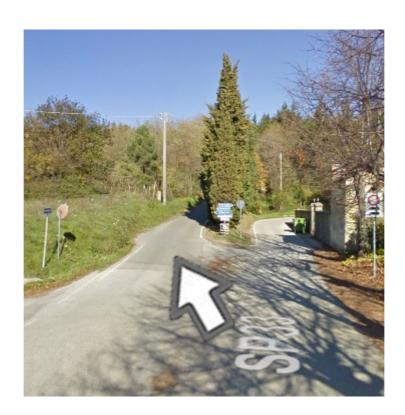

 Go straight for about 3 minutes and on the left you will find a sign Agricampeggio Le Carbonaie. Welcome, you are arrived!