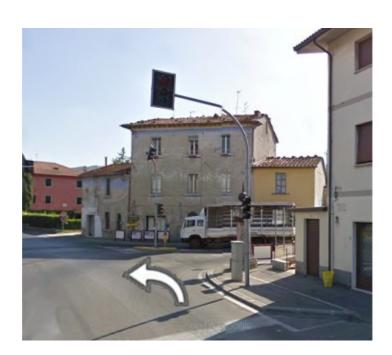

## 2° way:

• Go straight, after about 5 minutes from the Zoo you will cross a small bridge and you will find a group of houses. At this point turn left direction Casore del Monte.

 Go straight until you reach Casore del Monte, at the stop sign turn right direction Femminamorta.