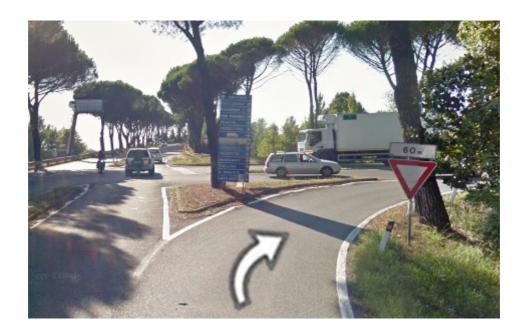

• Go through the level crossing and turn right at the stop sign.

- Go straight until La Colonna, at the traffic light turn right direction Pistoia

 Go straight, after arriving at Ponte di Serravalle go along, after crossing a small bridge turn left direction Marliana.