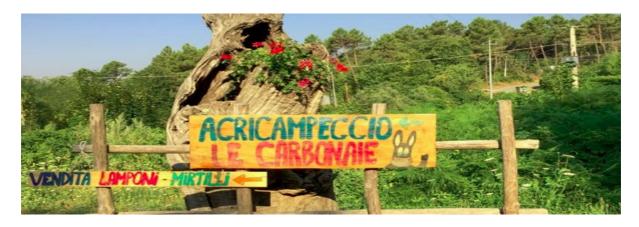

 Go straight for about 5 minutes and on the left you will find a sign Agricampeggio Le Carbonaie. Welcome, you are arrived!

 Go straight for about 3 minutes and on the left you will find a sign Agricampeggio Le Carbonaie. Welcome, you are arrived!

 Go straight for about 2 minutes and on the left you will find a sign Agricampeggio Le Carbonaie. Welcome, you are arrived!